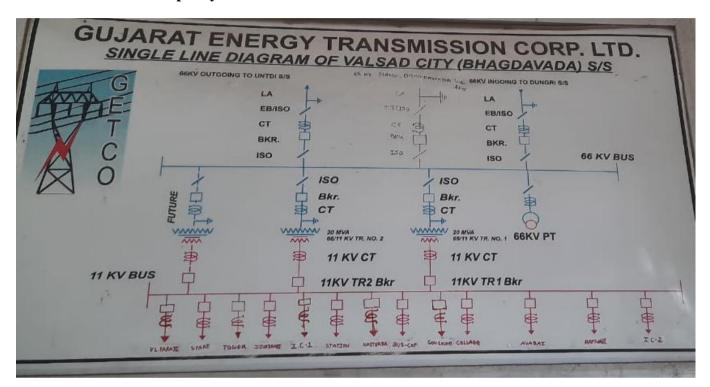

### **Substation Profile – Bhagdavada 66KV Sub station (GETCO)**

At:Bhagdavada Village

Ta dist: Valsad

**Voltage Class: 66/11KV** 

Total installed capacity in MVA:20

#### **Ground report**

Our Industrial visit journey was started at 9:00 am from GPV Campus and reached the Bhagdavada substation at 09:30 am. After completion of entry procedure at the Gate we enter inside the Substation, the Substation staff welcome us and guided about Substation. After this introduction about GETCO Transmission, Mr. S H Prajapati Deputy Engg,. Mr. S H Prajapati and his team members has guided in detail about the bhagdavada 66KV Substation. Also aware about safety in any substation during working. Also he has explained in detail about how power is coming from generation and then converted into different voltage levels as per required. He also explained Battery room, Switch yard, Feeder Panels, How to attend Fault, How to open breaker, operating of isolator.