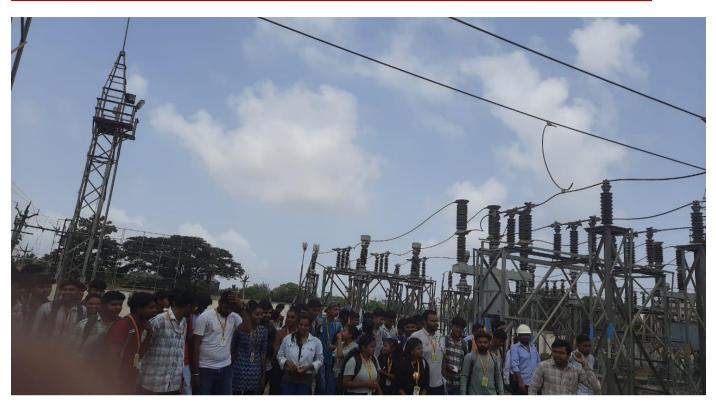

#### **Ground report**

Our Industrial visit journey was started at 9:00 am from GPV Campus and reached the Bhagdavada substation at 09:30 am. After completion of entry procedure at the Gate we enter inside the Substation, the Substation staff welcome us and guided about Substation. After this introduction about GETCO Transmission, Mr. S H Prajapati Deputy Engg,. Mr. S H Prajapati and his team members has guided in detail about the bhagdavada 66KV Substation. Also aware about safety in any substation during working. Also he has explained in detail about how power is coming from generation and then converted into different voltage levels as per required. He also explained Battery room, Switch yard, Feeder Panels, How to attend Fault, How to open breaker, operating of isolator.